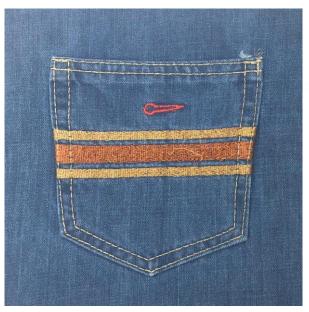

洗濯サンプル WASHING SAMPLE

### **Other Washing Samples Provided by our customers:**

- ★ Can endure high temperature processing
- ★ Suitable for various types of denim finishing
- ★ Can be used for sewing and embroidery