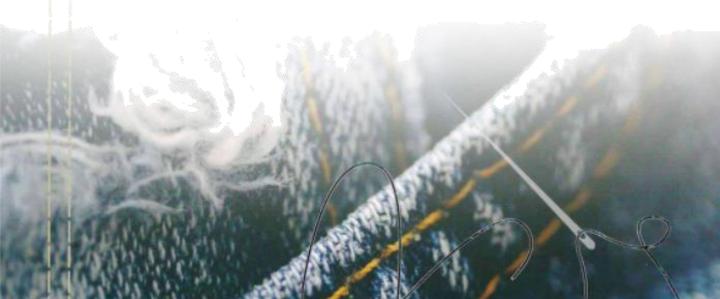

洗濯サンプル WASHING SAMPLE

It can also be twisted into a thicker size used for sewing denims.

**Before Washing** 

**S** BLEACH WASH

MENZYME WASH

- ★ Can endure high temperature processing
- ★ Suitable for various types of denim finishing
- ★ Can be used for sewing and embroidery

### **Other Washing Samples Provided by our customers:**

- ★ Can endure high temperature processing
- ★ Suitable for various types of denim finishing
- ★ Can be used for sewing and embroidery