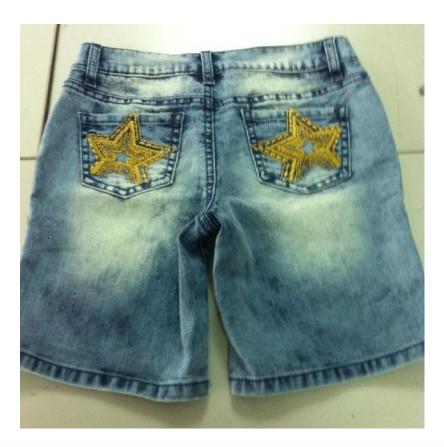

### **Other Washing Samples Provided by our customers:**

- ★ Can endure high temperature processing
- ★ Suitable for various types of denim finishing
- ★ Can be used for sewing and embroidery

洗濯サンプル WASHING SAMPLE