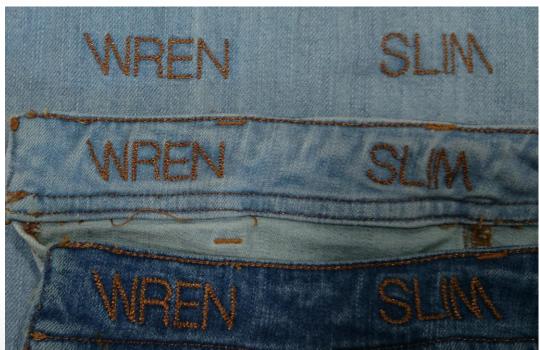

サンプル Embroidery Sample

### **Other Washing Samples Provided by our customers:**

- ★ Can endure high temperature processing
- ★ Suitable for various types of denim finishing
- ★ Can be used for sewing and embroidery