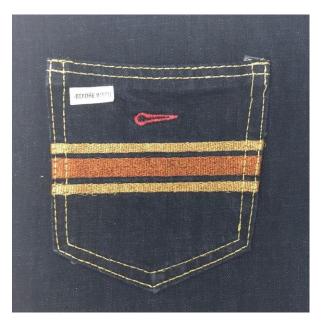

# **HEAVY DUTY**

ヘビーデューティー

## **HEAVY DUTY / DENIM WASHABLE**

**Embroidery Thread** 











Suncoco Heavy Duty Metallic thread is specially designed with the denim finishing process in mind.

It is suitable for Bleaching, Blast Washing, and Enzyme washing. The shininess and the color remains the same after washing. Made with 100% Polyester, this metallic thread gets its color from dying and not from tradition plating on metallic film. Hence, this item can endure the toughest washing processing!

It can also be twisted into a thicker size used for sewing denims.



**Before Washing** 





**S** BLEACH WASH



MENZYME WASH

- ★ Can endure high temperature processing
- ★ Suitable for various types of denim finishing
- ★ Can be used for sewing and embroidery







サンプル Embroidery Sample

### **Other Washing Samples Provided by our customers:**





- ★ Can endure high temperature processing
- ★ Suitable for various types of denim finishing
- ★ Can be used for sewing and embroidery







## **Specification for Embroidery**

Package Size 4600 m per cone (0.125g)

Composition 100% Polyester

#### **Technical Recommendation**

| Punching Density | 0.3 mm ~ 0.4 mm                                                         |
|------------------|-------------------------------------------------------------------------|
| Needle Size      | DBx7ST # 10