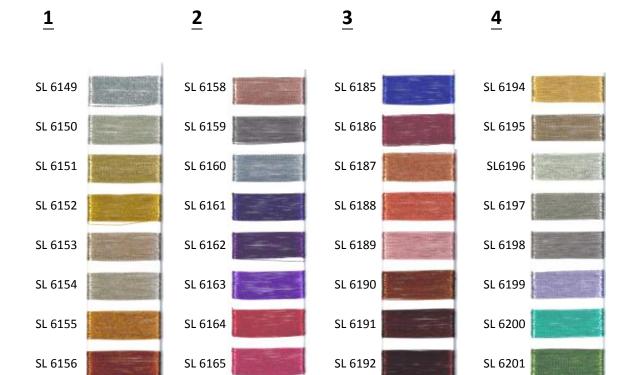

#### **FOR DENIM CHEMICAL WASH**

デニムケミカルウォッシャ-ブルができます

**Ø** BLAST WASH

**▼** ENZYME WASH

**Ø** BLEACH WASH

SL 6157

ポリエステル 100% (100% POLYESTER) 約 243 デニール (243 DENIER, TEX. 27) - 4600m 巻

CUSTOM THICKNESS AVAILABLE WITH MOQ 特注品の複数撚りをご希望の場合は最低発注数量が発生致します。

SL 6193

#### All Cataloged colors has MOQ of 1 cone and readily in stock.

SL 6166

Note: Custom color is available with Lead time of 3-4 weeks. Custom sizes available with Lead time 1-2 weeks.

**Suncoco** made in Japan.

www.suncoco.com info@suncoco.com

SL 6202