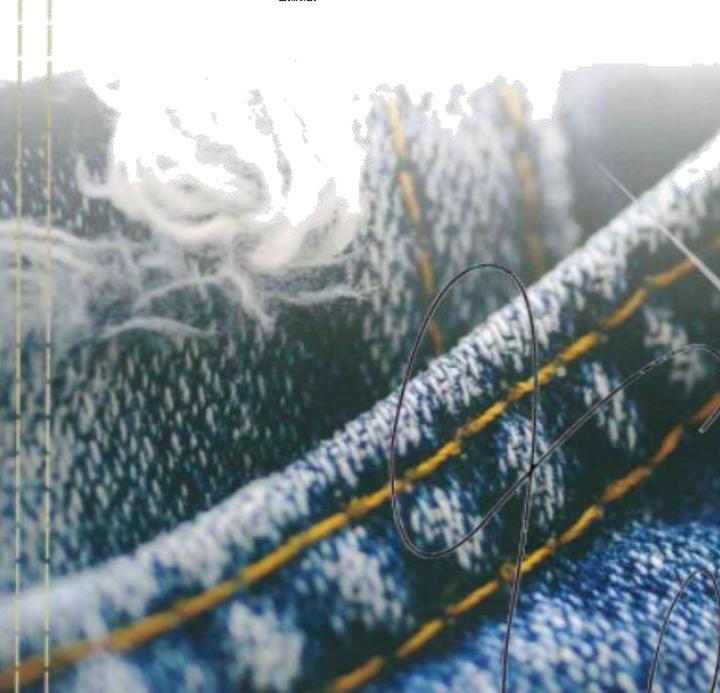

## **HEAVY DUTY / DENIM WASHABLE**

**Embroidery Thread** 

Suncoco Heavy Duty Metallic thread is specially designed with the denim finishing process in mind.

It is suitable for Bleaching, Blast Washing, and Enzyme washing. The shininess and the color remains the same after washing. Made with 100% Polyester, this metallic thread gets its color from dying and not from tradition plating on metallic film. Hence, this item can endure the toughest washing processing!

It can also be twisted into a thicker size used for sewing denims.

**Before Washing** 

**S** BLEACH WASH

MENZYME WASH

- ★ Can endure high temperature processing
- ★ Suitable for various types of denim finishing
- ★ Can be used for sewing and embroidery