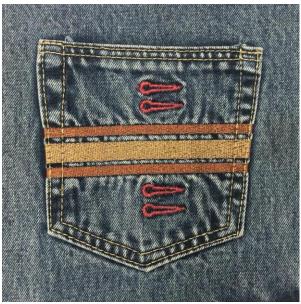

サンプル Embroidery Sample

### **Other Washing Samples Provided by our customers:**

- ★ Can endure high temperature processing
- ★ Suitable for various types of denim finishing
- ★ Can be used for sewing and embroidery