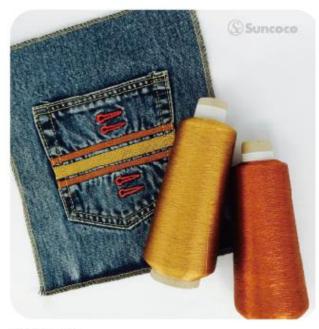

## **HEAVY DUTY / DENIM WASHABLE**

**Embroidery Thread** 

Suncoco Heavy Duty Metallic thread is specially designed with the denim finishing process in mind.

It is suitable for Bleaching, Blast Washing, and Enzyme washing. The shininess and the color remains the same after washing. Made with 100% Polyester, this metallic thread gets its color from dying and not from tradition plating on metallic film. Hence, this item can endure the toughest washing processing!

It can also be twisted into a thicker size used for sewing denims.

**Before Washing** 

**S** BLEACH WASH

MENZYME WASH

- ★ Can endure high temperature processing
- ★ Suitable for various types of denim finishing
- ★ Can be used for sewing and embroidery

#### **FOR DENIM CHEMICAL WASH**

デニムケミカルウォッシャ-ブルができます

**Ø** BLAST WASH

**▼** ENZYME WASH

**Ø** BLEACH WASH

SL 6157

ポリエステル 100% (100% POLYESTER) 約 243 デニール (243 DENIER, TEX. 27) - 4600m 巻

CUSTOM THICKNESS AVAILABLE WITH MOQ 特注品の複数撚りをご希望の場合は最低発注数量が発生致します。